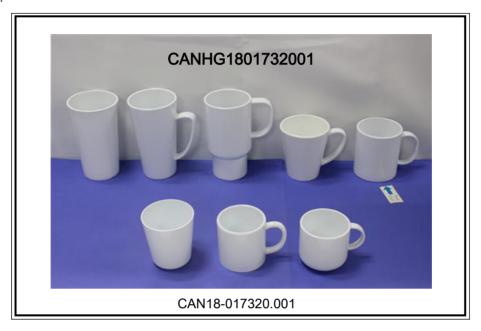

**Test Report** No. CANHG1801732001 Date: 26 Jan 2018 Page 2 of 3

Test Results:

**Test Part Description:** 

Specimen No. SGS Sample ID Description Material

(claimed by the client)

SN1 CAN18-017320.001 White plastic mug Plastic

## **Test Report**

No. CANHG1801732001

Page 3 of 3

Date: 26 Jan 2018

Sample photo:

SGS authenticate the photo on original report only

\*\*\* End of Report \*\*\*

Unless otherwise agreed in writing, this document is issued by the Company subject to its General Conditions of Service printed overleaf, available on request or accessible at <a href="http://www.sgs.com/en/Terms-and-Conditions.aspx">http://www.sgs.com/en/Terms-and-Conditions.aspx</a> and, for electronic format documents, subject to Terms and Conditions for Electronic Documents at <a href="http://www.sgs.com/en/Terms-and-Conditions/Terms-e-Document.aspx">http://www.sgs.com/en/Terms-and-Conditions/Terms-e-Document.aspx</a>. Attention is drawn to the limitation of liability, indemnification and jurisdiction issues defined therein. Any holder of this document is advised that information contained hereon reflects the Company's findings at the time of its intervention only and within the limits of Client's instructions, if any. The Company's sole responsibility is to its Client and this document does not exonerate parties to a transaction from exercising all their rights and obligations under the transaction documents. This document cannot be reproduced except in full, without prior written approval of the Company. Any unauthorized alteration, forgery or falsification of the content or appearance of this document is unlawful and offenders may be prosecuted to the fullest extent of the law. Unless otherwise stated the results shown in this test report refer only to the sample(s) tested.