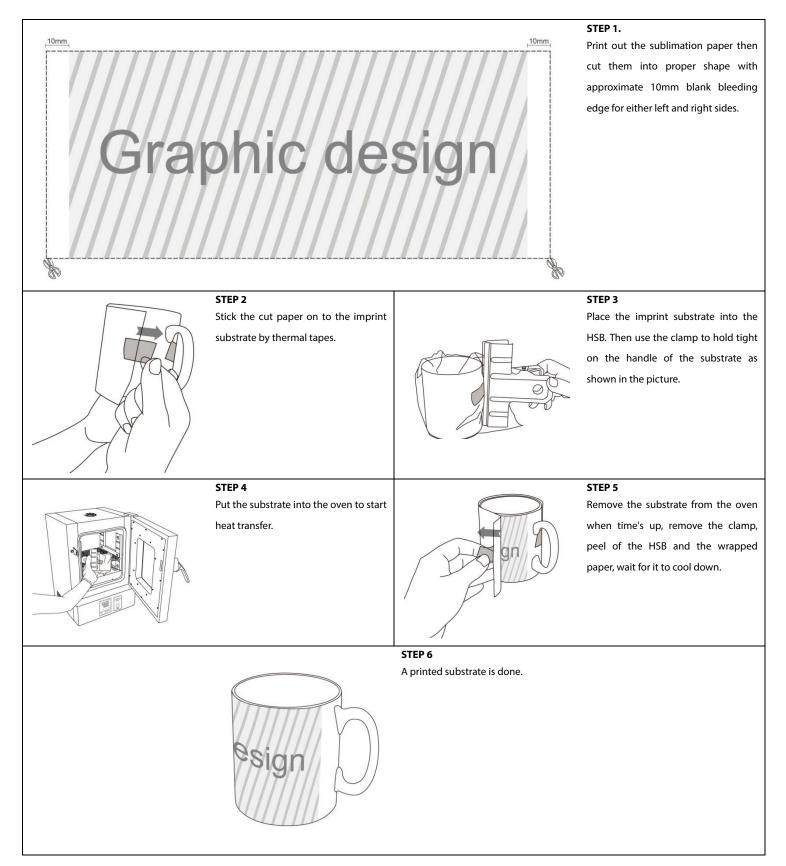

## MUG HANDLE CLAMP USAGE GUIDELINE

The mug handle clamp is functioned as an extra force for the HSB(heat shrink bag) to shrink as close as possible to the mug handle during the sublimation imprint process, which not only makes the HSB printing with handle mugs possible, but also delivers great imprint quality and convenience.

This clamp is suitable for all current sizes and shapes of mugs that with a handle, please contact your local distributor or resellers if you find the clamp's size does not fit for the mug handle.

## Please read through this guideline in order to gain the best imprint quality.