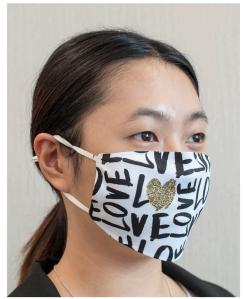

ble materials are used for this new mask in order to increase breathability and comfort of long time wearing during hot summer.

#### SUMMER DESIGN

All elements of this mask, including shapes, materials and even small accessories such as ear band adjusters, are designed based on the concept for summer usage.



Overall slim shape design



Thin materials are applied with this mask to deliver cool feelings for consumers



Adjustable ear band with microadjustor

## **BRFATHABII ITY**



1. The polyester material of the front layer provides good air permeability while ensuring printing quality.



2. Well-selected inner modal material is well known for its air permeability, skin-friendly features, which again ensures comfort experience of long time wearing.



### WEARING DEMOSTRATION







Front View Side View 45-degree View

### **PRODUCT INFO**



#### IMPRINT PARAMETER CHART

| PRODUCT NAME                           | SOLUTION        | TEMPERATURE    | TIME    |
|----------------------------------------|-----------------|----------------|---------|
| Summer 2 Ply Sublimation Face Mask(2D) | Flat Heat Press | 190°C or 374°F | 50 sec. |



Tel: +86 20 8738 6048 Email: info@sun-fly.com www.sun-fly-sublimation.com