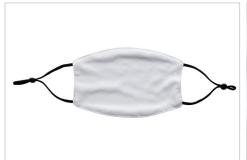

# SUMMER 2 PLY SUBLIMATION FACE MASK(2D)

#### SUMMER DESIGN

All elements of this mask, including shapes, materials and even small accessories such as ear band adjusters, are designed based on the concept for summer usage.

Overall slim shape design

Thin materials are applied with this mask to deliver cool feelings for consumers

Adjustable ear band with microadjustor