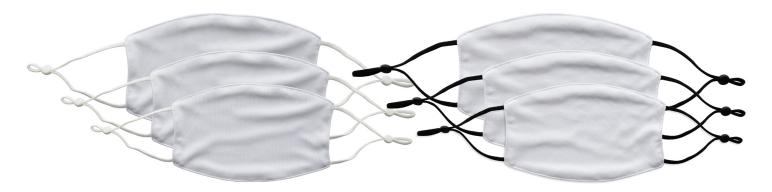

# SUMMER 2 PLY SUBLIMATION FACE MASK(2D)

# **DEDICATED FOR SUMMER**

The summer 2 ply sublimation mask is a re-design model based on the classic model – more breathable materials are used for this new mask in order to increase breathability and comfort of long time wearing during hot summer.

#### SUMMER DESIGN

All elements of this mask, including shapes, materials and even small accessories such as ear band adjusters, are designed based on the concept for summer usage.

Overall slim shape design