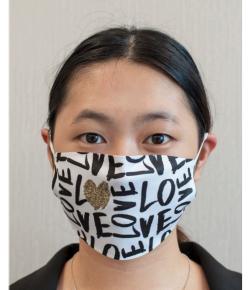

athable materials are used for this new mask in order to increase breathability and comfort of long time wearing during hot summer.

#### SUMMER DESIGN

All elements of this mask, including shapes, materials and even small accessories such as ear band adjusters, are designed based on the concept for summer usage.



Overall slim shape design



Thin materials are applied with this mask to deliver cool feelings for consumers



Adjustable ear band with microadjustor

## **BRFATHABII ITY**



1. The polyester material of the front layer provides good air permeability while ensuring printing quality.



2. Well-selected inner modal material is well known for its air permeability, skin-friendly features, which again ensures comfort experience of long time wearing.



### WEARING DEMOSTRATION







Front View Side View 45-degree View

### **PRODUCT INFO**



#### IMPRINT PARAMETER CHART

| PRODUCT NAME                           | SOLUTION        | TEMPERATURE    | TIME    |
|----------------------------------------|-----------------|----------------|---------|
| Summer 2 Ply Sublimation Face Mask(2D) | Flat Heat Press | 190°C or 374°F | 50 sec. |



Tel: +86 20 8738 6048 Email: info@sun-fly.com www.sun-fly-sublimation.com