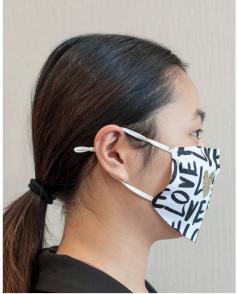

hable materials are used for this new mask in order to increase breathability and comfort of long time wearing during hot summer.

#### SUMMER DESIGN

All elements of this mask, including shapes, materials and even small accessories such as ear band adjusters, are designed based on the concept for summer usage.



Overall slim shape design



Thin materials are applied with this mask to deliver cool feelings for consumers



Adjustable ear band with microadjustor

## **BRFATHABII ITY**



1. The polyester material of the front layer provides good air permeability while ensuring printing quality.



2. Well-selected inner modal material is well known for its air permeability, skin-friendly features, which again ensures comfort experience of long time wearing.



### WEARING DEMOSTRATION







Front View Side View 45-degree View

### **PRODUCT INFO**



#### IMPRINT PARAMETER CHART

| PRODUCT NAME                           | SOLUTION        | TEMPERATURE    | TIME    |
|----------------------------------------|-----------------|----------------|---------|
| Summer 2 Ply Sublimation Face Mask(2D) | Flat Heat Press | 190°C or 374°F | 50 sec. |



Tel: +86 20 8738 6048 Email: info@sun-fly.com www.sun-fly-sublimation.com