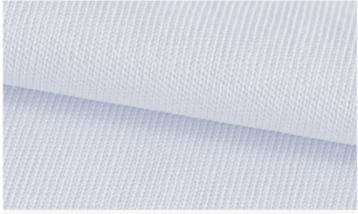

## **BRFATHABII ITY**

1. The polyester material of the front layer provides good air permeability while ensuring printing quality.

2. Well-selected inner modal material is well known for its air permeability, skin-friendly features, which again ensures comfort experience of long time wearing.