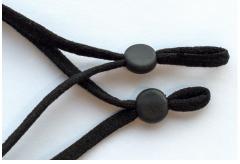

Thin materials are applied with this mask to deliver cool feelings for consumers

Adjustable ear band with microadjustor