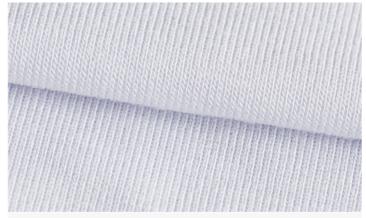

## **BRFATHABII ITY**

1. The polyester material of the front layer provides good air permeability while ensuring printing quality.

2. Well-selected inner modal material is well known for its air permeability, skin-friendly features, which again ensures comfort experience of long time wearing.