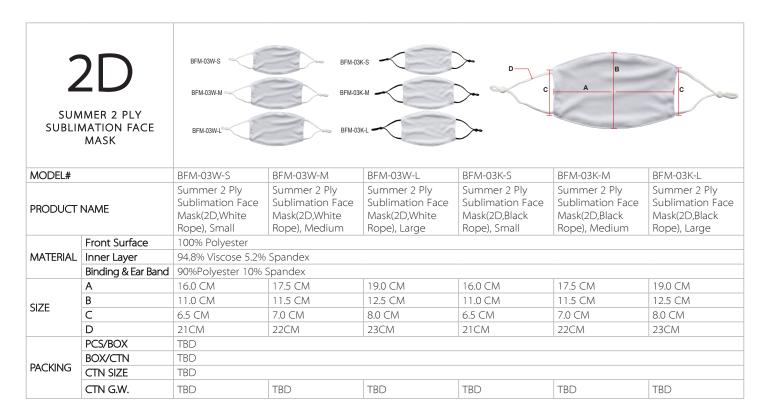

breathability and comfort of long time wearing during hot summer.

#### SUMMER DESIGN

All elements of this mask, including shapes, materials and even small accessories such as ear band adjusters, are designed based on the concept for summer usage.



Overall slim shape design



Thin materials are applied with this mask to deliver cool feelings for consumers



Adjustable ear band with microadjustor

## **BRFATHABII ITY**



1. The polyester material of the front layer provides good air permeability while ensuring printing quality.



2. Well-selected inner modal material is well known for its air permeability, skin-friendly features, which again ensures comfort experience of long time wearing.



### WEARING DEMOSTRATION







Front View Side View 45-degree View

### **PRODUCT INFO**



#### IMPRINT PARAMETER CHART

| PRODUCT NAME                           | SOLUTION        | TEMPERATURE    | TIME    |
|----------------------------------------|-----------------|----------------|---------|
| Summer 2 Ply Sublimation Face Mask(2D) | Flat Heat Press | 190°C or 374°F | 50 sec. |



Tel: +86 20 8738 6048 Email: info@sun-fly.com www.sun-fly-sublimation.com